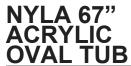

## Cat. No. ATOVN67IDS-XXX

faucet not included

L: 67" W: 29-½" H: 23"

## Features:

- ► Acrylic construction for lighter weight
- ▶ No faucet holes
- ▶6 bathtub colors
- ► Matching drain included
- ► These bathtubs are "Special Order", non-returnable and non-cancelable with a lead time of 4 months
- ▶ Tub is thoroughly inspected before shipment
- ▶ Compatible with the Air jet system, refer to Air Kit spec for details