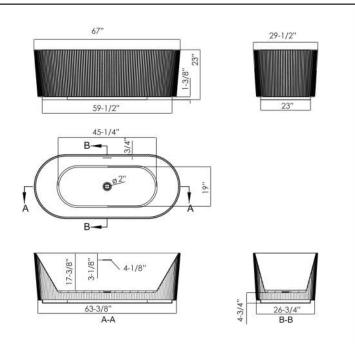

## Cat. No. ATOVN67IDS-XXX

faucet not included

L: 67" W: 29-½" H: 23"

Gallon Capacity: 67
Shipping Weight: 130 lbs.
Empty Weight: 102 lbs.
Filled Weight: 658 lbs.

For easier installation we recommend use of 5598-ITD Easy Install Rough-In Kit